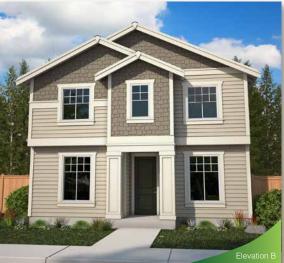

## THE ELM | COTTAGE SERIES

## SQUARE FOOTAGE:

Elevation A = 2,336 SFElevation B = 2,354 SF

The Elm is a comfortable floorplan which features a den/fourth bedroom plus a three quarter guest bath on the main floor. A charming formal dining room greets you as you enter and leads you to the open carpeted great room with gas fireplace. The elegant kitchen, with center island and stainless steel appliances is wrapped in warmth from the large windows of the eating nook. On the upper level the lovely master suite with five- piece bath, is complemented by a gracious soaking tub, large tiled shower, full length wardrobe mirror and sizable walk-in closet. Two additional bedrooms with walk-in closets, one full bath, a utility room and a dream size play/craft room are designed to maximize your needs. Top this home off with a covered porch, covered patio and a full size two car garage.