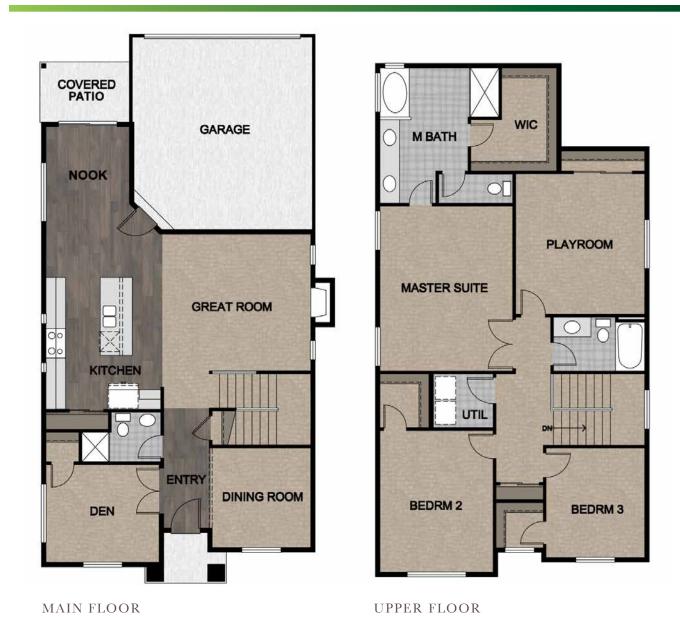

## SQUARE FOOTAGE:

Elevation A = 2,336 SFElevation B = 2,354 SF

The Elm is a comfortable floorplan which features a den/fourth bedroom plus a three quarter guest bath on the main floor. A charming formal dining room greets you as you enter and leads you to the open carpeted great room with gas fireplace. The elegant kitchen, with center island and stainless steel appliances is wrapped in warmth from the large windows of the eating nook. On the upper level the lovely master suite with five- piece bath, is complemented by a gracious soaking tub, large tiled shower, full length wardrobe mirror and sizable walk-in closet. Two additional bedrooms with walk-in closets, one full bath, a utility room and a dream size play/craft room are designed to maximize your needs. Top this home off with a covered porch, covered patio and a full size two car garage.