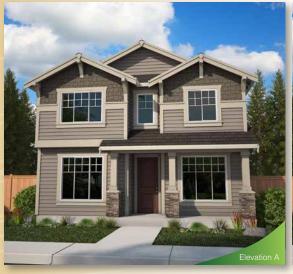

## THE ELM | COTTAGE SERIES

## SQUARE FOOTAGE:

Elevation A = 2,336 SFElevation B = 2,354 SF

The Elm is a comfortable floorplan which features a den/fourth bedroom plus a three quarter guest bath on the main floor. A charming formal dining room greets you as you enter and leads you to the open carpeted great room with gas fireplace. The elegant kitchen, with center island and stainless steel appliances is wrapped in warmth from the large windows of the eating nook. On the upper level the lovely master suite with five- piece bath, is complemented by a gracious soaking tub, large tiled shower, full length wardrobe mirror and sizable walk-in closet. Two additional bedrooms with walk-in closets, one full bath, a utility room and a dream size play/craft room are designed to maximize your needs. Top this home off with a covered porch, covered patio and a full size two car garage.