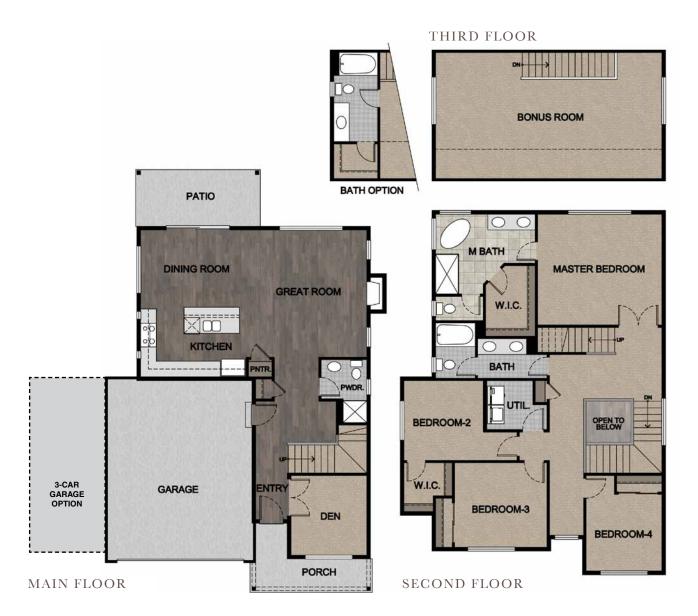

## HOME FEATURES:

- > 4 Bedrooms
- > 2-3/4 Bathrooms (Optional 3rd Full Bath)
- > Den, and Bonus Room
- Quartz or Granite Kitchen Counters
- > Huntwood Cabinets Throughout
- Stainless Appliances
- Deep Pantry
- > Free Standing Soaking Tub in Master Bath
- > 2 Car Garage (Optional 3rd Bay Garage)

SQUARE FOOTAGE:

Elevation A / B = 2,675 SF

The Hemlock offers a multi floor layout to accommodate that extra space needed. The main floor begins with a private den upon entering, followed by a powder room complete with shower. The expansive great room with gas fireplace meets the well-designed kitchen and dining area and flows to your private covered patio. Upstairs you will find a well-appointed master suite with five-piece bath featuring a luxurious corner soaking tub, large tiled shower, wardrobe mirror and spacious walk in closet. Three additional bedrooms, a full bath with double sinks, and centrally located utility room complete the second floor. An oversized bonus room offered on the third floor with optional third full bath is the perfect spot for gathering on movie night. Add that optional third bay in the garage to store your recreational equipment and you have the perfect house for all your needs.