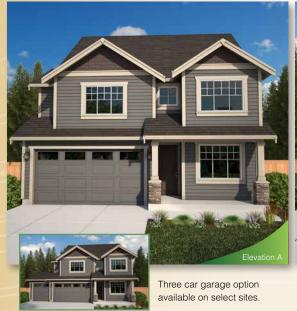

## THE HEMLOCK | TRADITIONAL SERIES

SQUARE FOOTAGE:

Elevation A / B = 2,675 SF

The Hemlock offers a multi floor layout to accommodate that extra space needed. The main floor begins with a private den upon entering, followed by a powder room complete with shower. The expansive great room with gas fireplace meets the well-designed kitchen and dining area and flows to your private covered patio. Upstairs you will find a well-appointed master suite with five-piece bath featuring a luxurious corner soaking tub, large tiled shower, wardrobe mirror and spacious walk in closet. Three additional bedrooms, a full bath with double sinks, and centrally located utility room complete the second floor. An oversized bonus room offered on the third floor with optional third full bath is the perfect spot for gathering on movie night. Add that optional third bay in the garage to store your recreational equipment and you have the perfect house for all your needs.