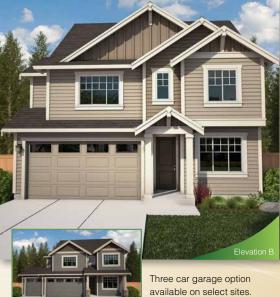

## THE HEMLOCK | TRADITIONAL SERIES

SQUARE FOOTAGE:

Elevation A / B = 2,675 SF

The Hemlock offers a multi floor layout to accommodate that extra space needed. The main floor begins with a private den upon entering, followed by a powder room complete with shower. The expansive great room with gas fireplace meets the well-designed kitchen and dining area and flows to your private covered patio. Upstairs you will find a well-appointed master suite with five-piece bath featuring a luxurious corner soaking tub, large tiled shower, wardrobe mirror and spacious walk in closet. Three additional bedrooms, a full bath with double sinks, and centrally located utility room complete the second floor. An oversized bonus room offered on the third floor with optional third full bath is the perfect spot for gathering on movie night. Add that optional third bay in the garage to store your recreational equipment and you have the perfect house for all your needs.