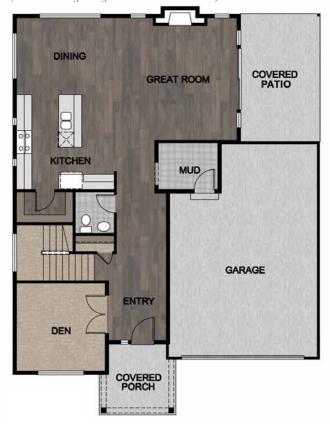

leek chef's kitchen features a large walk-in pantry, center island topped with granite or quartz, and stainless steel appliances. The powder room, mud room and covered patio add to the functionality of this main floor living space. The grand master retreat with vaulted ceilings features a blissful five-piece bath and spacious walk-in closet. Three additional bedrooms, one full bath, oversized utility room and massive playroom finish off the second floor. A two car garage with added tool/work space adds the final touch to this living oasis.

For more information call: 425-358-7056 Or visit: www.SunriseMeadows.net



Trena Kupper, cell 206-310-2668 email: trenaksales@gmail.com







# THE DOUGLAS | TRADITIONAL SERIES

### ELEVATION A & B — MAIN FLOOR

(Same main floor for Elevation A & B)



#### ELEVATION A — UPPER FLOOR



ELEVATION B — UPPER FLOOR (Elevation B has playroom extension in front)



Specifications and finish choices subject to change without notice. Images, maps and diagrams depict home as artist's concept rendering. Dimensions and square footages are approximate.

For more information call: 425-358-7056 Or visit: www.SunriseMeadows.net