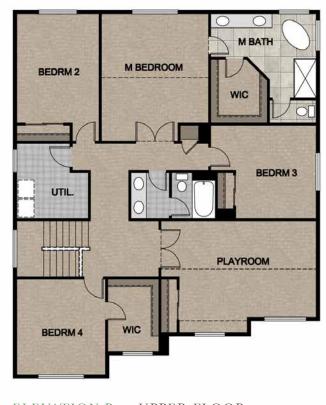

### SQUARE FOOTAGE:

Elevation A = 2,837 SFElevation B = 2,845 SF

The Douglas features a grand entrance with nine foot ceilings and an open first floor layout perfect for social gatherings. Large windows surround the impressive great room and provide an abundance of natural light. The sleek chef's kitchen features a large walk-in pantry, center island topped with granite or quartz, and stainless steel appliances. The powder room, mud room and covered patio add to the functionality of this main floor living space. The grand master retreat with vaulted ceilings features a blissful five-piece bath and spacious walk-in closet. Three additional bedrooms, one full bath, oversized utility room and massive playroom finish off the second floor. A two car garage with added tool/work space adds the final touch to this living oasis.

#### ELEVATION A — UPPER FLOOR

ELEVATION B — UPPER FLOOR (Elevation B has playroom extension in front)

Specifications and finish choices subject to change without notice. Images, maps and diagrams depict home as artist's concept rendering. Dimensions and square footages are approximate.