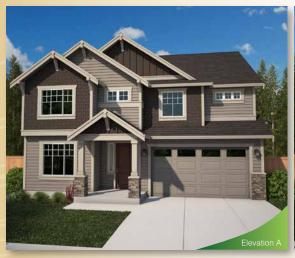

## THE DOUGLAS | TRADITIONAL SERIES

### SQUARE FOOTAGE:

Elevation A = 2,837 SFElevation B = 2,845 SF

The Douglas features a grand entrance with nine foot ceilings and an open first floor layout perfect for social gatherings. Large windows surround the impressive great room and provide an abundance of natural light. The sleek chef's kitchen features a large walk-in pantry, center island topped with granite or quartz, and stainless steel appliances. The powder room, mud room and covered patio add to the functionality of this main floor living space. The grand master retreat with vaulted ceilings features a blissful five-piece bath and spacious walk-in closet. Three additional bedrooms, one full bath, oversized utility room and massive playroom finish off the second floor. A two car garage with added tool/work space adds the final touch to this living oasis.