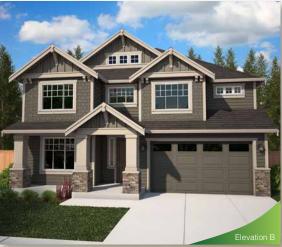

## THE DOUGLAS | TRADITIONAL SERIES

### SQUARE FOOTAGE:

Elevation A = 2,837 SFElevation B = 2,845 SF

The Douglas features a grand entrance with nine foot ceilings and an open first floor layout perfect for social gatherings. Large windows surround the impressive great room and provide an abundance of natural light. The sleek chef's kitchen features a large walk-in pantry, center island topped with granite or quartz, and stainless steel appliances. The powder room, mud room and covered patio add to the functionality of this main floor living space. The grand master retreat with vaulted ceilings features a blissful five-piece bath and spacious walk-in closet. Three additional bedrooms, one full bath, oversized utility room and massive playroom finish off the second floor. A two car garage with added tool/work space adds the final touch to this living oasis.